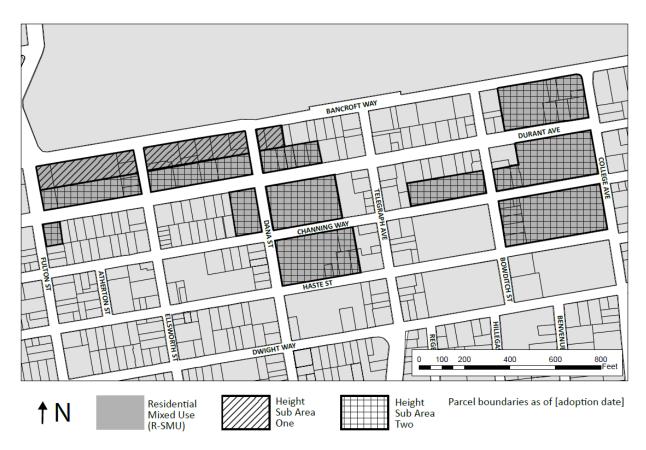

<u>Section 1.</u> That Berkeley Municipal Code Section 23.202.140 Figure 23.202-2 is amended as follows:

## Figure 23.202-2. R-SMU SUBAREAS

<u>Section 2.</u> That Berkeley Municipal Code Section 23.204.020 Table 23.204-1 is amended as follows: