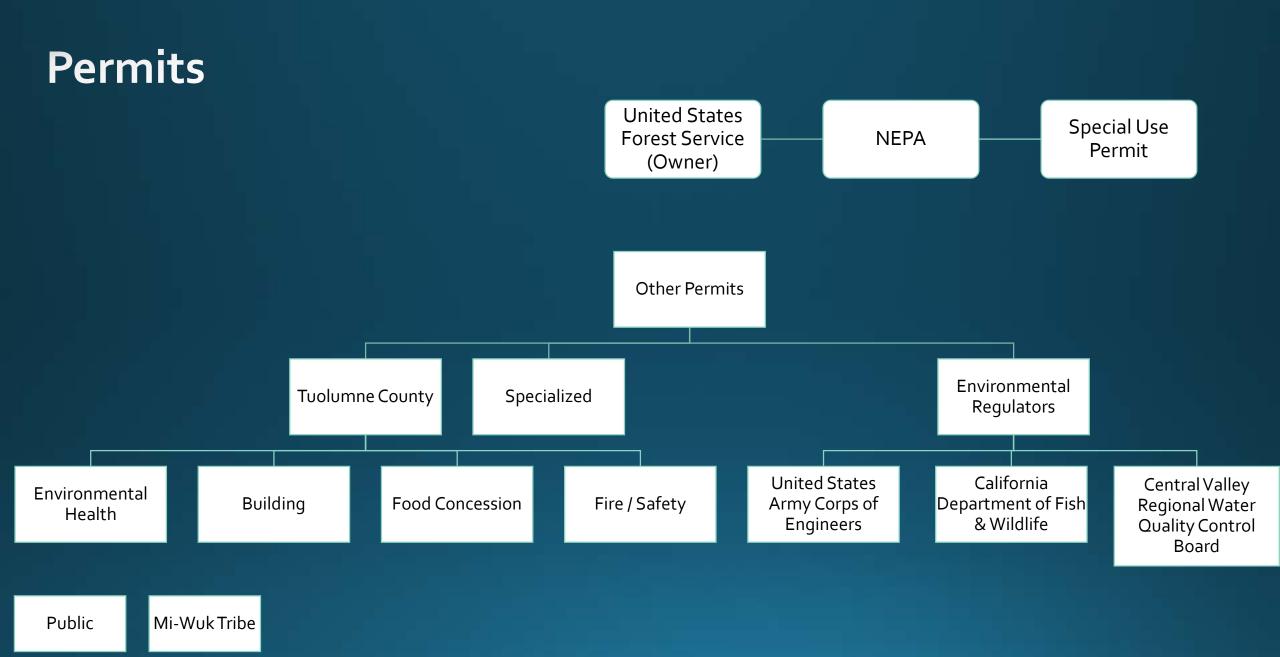

# Ineligible Project Expenses

- Insurance vs. FEMA
- Trails
- Material Upgrades
- "Landscaping" Some revegetation is code required
- Shade