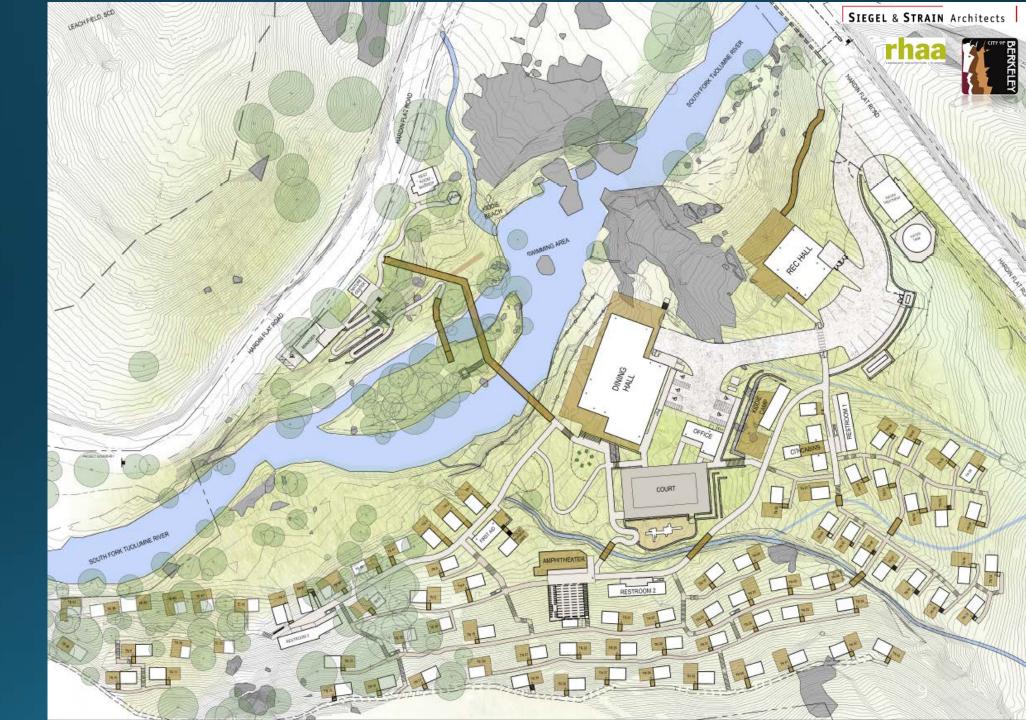

## Main Camp

# **Dining Hall**

### **Recreation Hall**

#### Restrooms

Camper Showers From 8 to 16 2 Bathtubs Staff showers From 6 to 9 Camper Toilets From 22 to 28