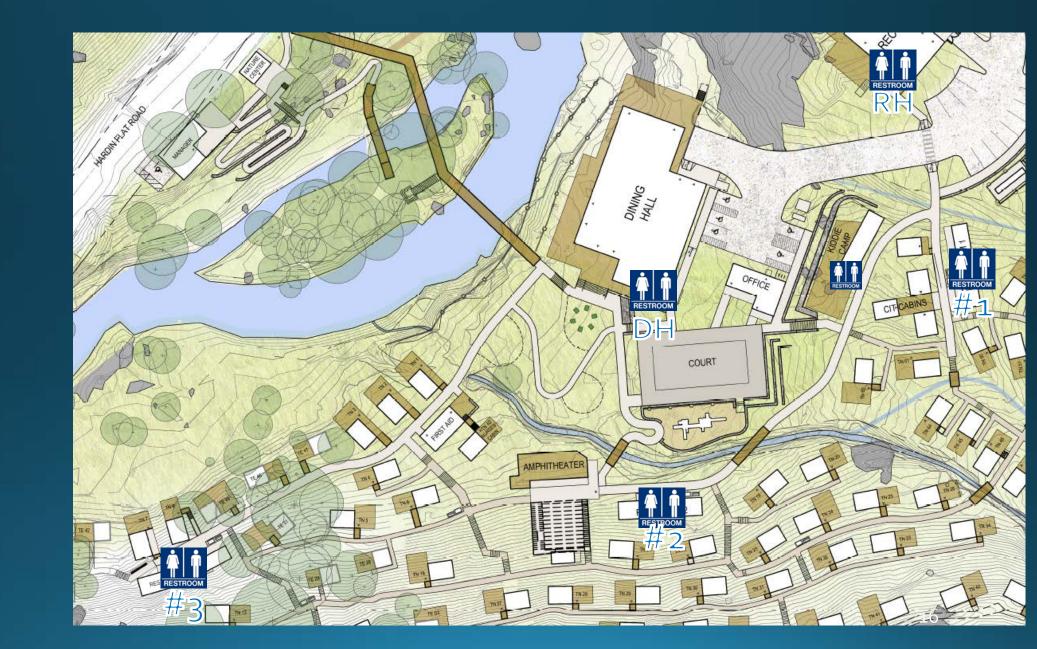

# Site Plan

- Size & Layout
  - Parking
  - Staff Camp
- Trees
- Accessibility
- Arrival

#### Restrooms

Camper Showers From 8 to 16 2 Bathtubs Staff showers From 6 to 9 Camper Toilets From 22 to 28