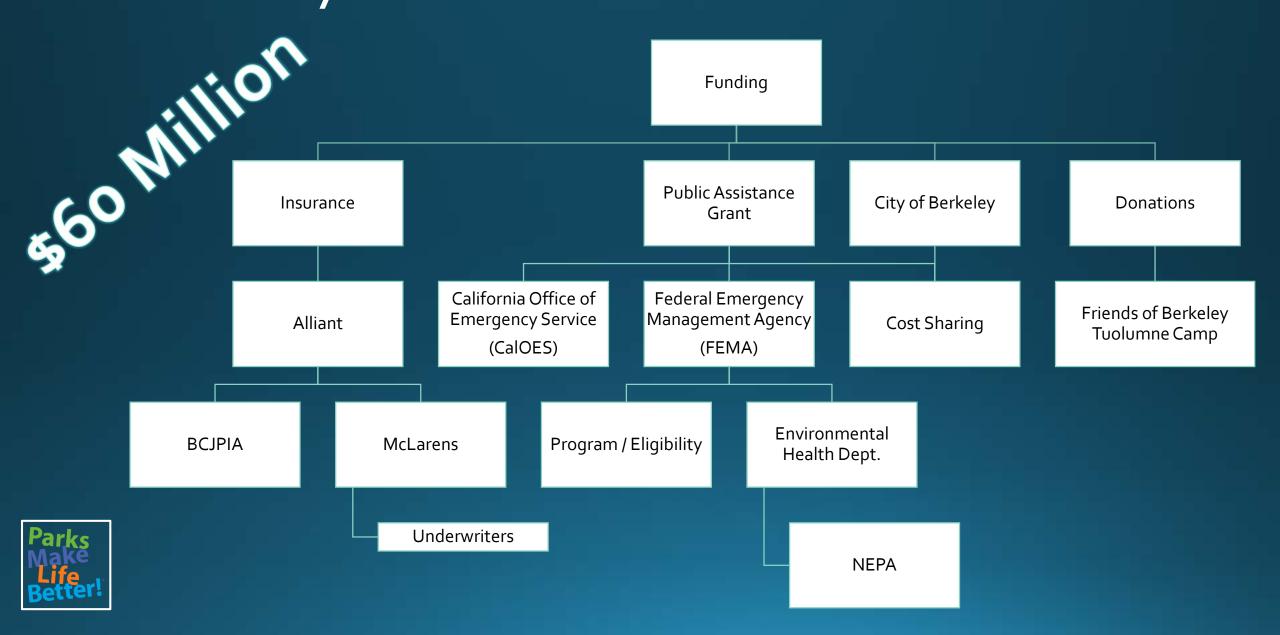

#### **Cost Recovery**

78 Tent Cabins 25 Staff Housing Structures 8 Restroom / Shower Buildings **Dining Hall Recreation Hall** Nature Center Stage & Amphitheater **Office & Store** Sports Courts, Archery Range, Swimming Hole & Beaches **First Aid** Kiddie Camp & Sauna

> Water Intake & Treatment Wastewater Treatment Electrical Propane Pedestrian Bridges & Trails Parking & Waste Management Storm Water Management

# Ineligible Project Expenses

- Insurance vs. FEMA
- Trails
- Material Upgrades
- "Landscaping" Some revegetation is code required
- Shade