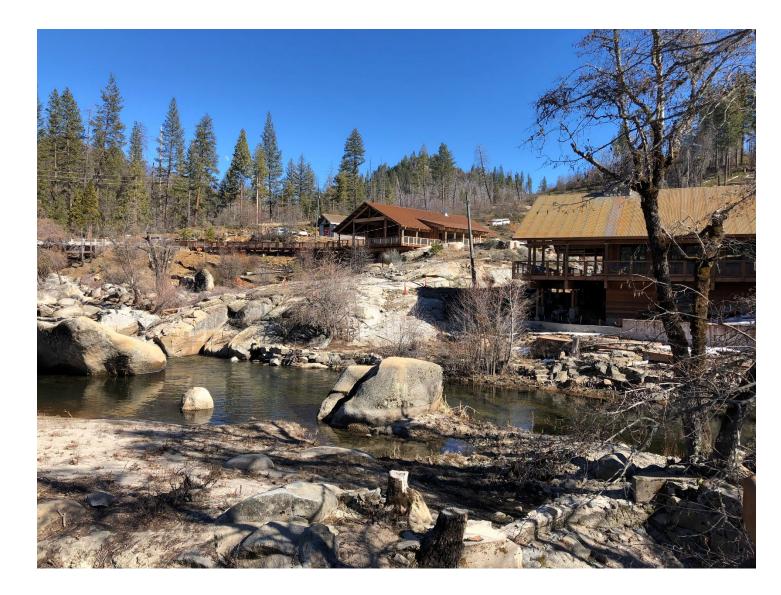

#### March 23, 2022

Current work at Camp includes:

- Accessible Pathways
- Shade Structures
- Playground
- Interior Finish Work at Dining Hall, Recreation Hall, Nature Center
- Planting
- Parking Lots

Island, Nature Center and Camp Managers Cabin from Pedestrian Bridge