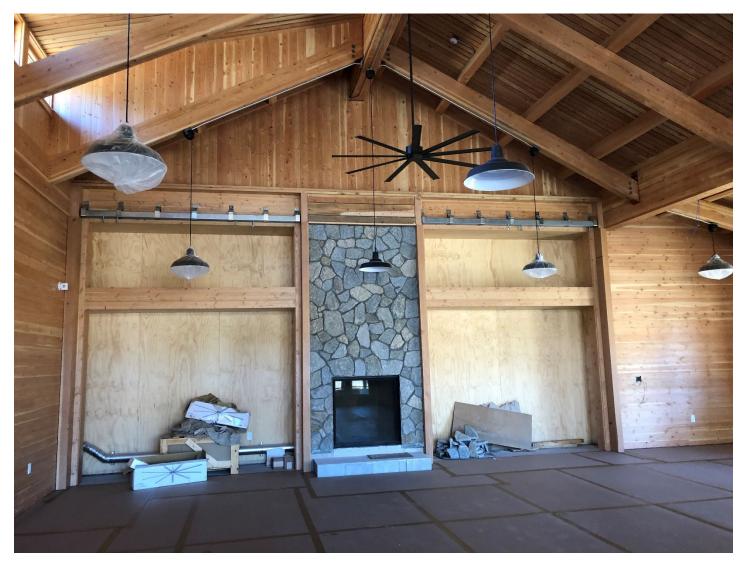

#### Berkeley Tuolumne Camp Construction Status and Photos

#### March 23, 2022

Current work at Camp includes:

- Accessible Pathways
- Shade Structures
- Playground
- Interior Finish Work at Dining Hall, Recreation Hall, Nature Center
- Planting
- Parking Lots





Island, Nature Center and Camp Managers Cabin from Pedestrian Bridge



Boardwalk to Recreation Hall, Dining Hall in Background

#### **Recreation Hall Interior**



# Playground, tent cabins in background





# Dining Hall from Pedestrian Bridge



# Dining Hall Eastern Deck

#### **Dining Hall Interior**



# Dining Hall from Green Chair Circle



# Amphitheater / Stage