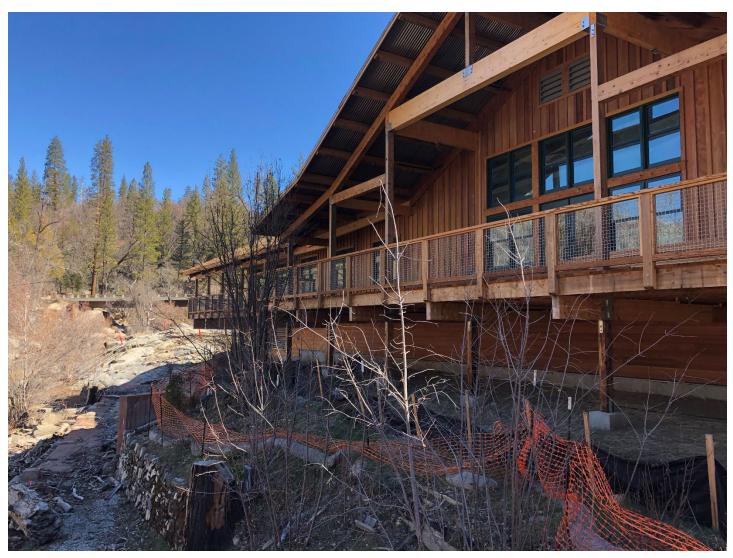

#### Berkeley Tuolumne Camp Construction Status and Photos

#### March 23, 2022

Current work at Camp includes:

- Accessible Pathways
- Shade Structures
- Playground
- Interior Finish Work at Dining Hall, Recreation Hall, Nature Center
- Planting
- Parking Lots





Island, Nature Center and Camp Managers Cabin from Pedestrian Bridge



Boardwalk to Recreation Hall, Dining Hall in Background

#### **Recreation Hall Interior**



# Playground, tent cabins in background





# Dining Hall from Pedestrian Bridge



# Dining Hall Eastern Deck

#### **Dining Hall Interior**



# Dining Hall from Green Chair Circle



# Amphitheater / Stage