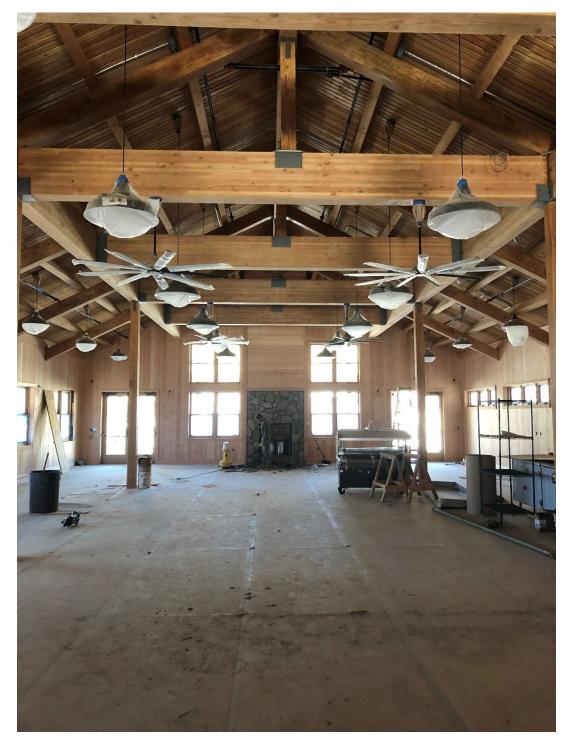

#### Berkeley Tuolumne Camp Construction Status and Photos

#### March 23, 2022

Current work at Camp includes:

- Accessible Pathways
- Shade Structures
- Playground
- Interior Finish Work at Dining Hall, Recreation Hall, Nature Center
- Planting
- Parking Lots





Island, Nature Center and Camp Managers Cabin from Pedestrian Bridge



Boardwalk to Recreation Hall, Dining Hall in Background

#### **Recreation Hall Interior**



# Playground, tent cabins in background





# Dining Hall from Pedestrian Bridge



# Dining Hall Eastern Deck

#### **Dining Hall Interior**



# Dining Hall from Green Chair Circle



# Amphitheater / Stage