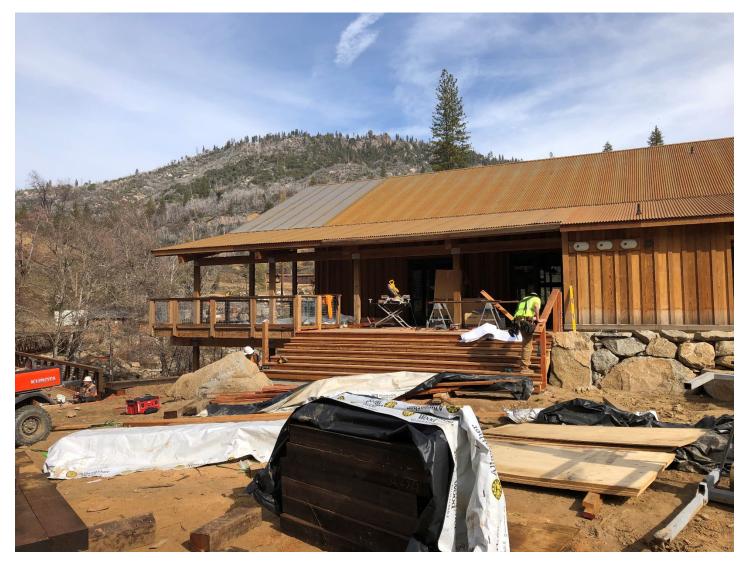

#### Berkeley Tuolumne Camp Construction Status and Photos

#### March 23, 2022

Current work at Camp includes:

- Accessible Pathways
- Shade Structures
- Playground
- Interior Finish Work at Dining Hall, Recreation Hall, Nature Center
- Planting
- Parking Lots





Island, Nature Center and Camp Managers Cabin from Pedestrian Bridge



Boardwalk to Recreation Hall, Dining Hall in Background

#### **Recreation Hall Interior**



# Playground, tent cabins in background





# Dining Hall from Pedestrian Bridge



# Dining Hall Eastern Deck

#### **Dining Hall Interior**



# Dining Hall from Green Chair Circle



# Amphitheater / Stage