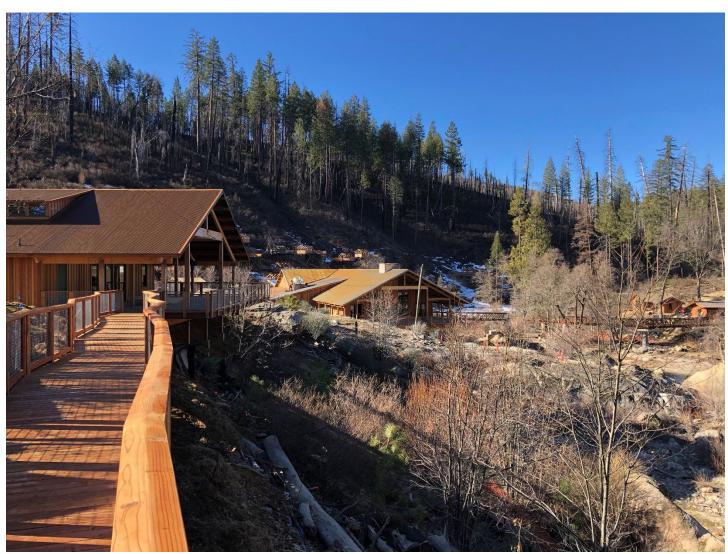

#### Berkeley Tuolumne Camp Construction Status and Photos

#### March 23, 2022

Current work at Camp includes:

- Accessible Pathways
- Shade Structures
- Playground
- Interior Finish Work at Dining Hall, Recreation Hall, Nature Center
- Planting
- Parking Lots





Island, Nature Center and Camp Managers Cabin from Pedestrian Bridge



Boardwalk to Recreation Hall, Dining Hall in Background

#### **Recreation Hall Interior**



# Playground, tent cabins in background





# Dining Hall from Pedestrian Bridge



# Dining Hall Eastern Deck

#### **Dining Hall Interior**



# Dining Hall from Green Chair Circle



# Amphitheater / Stage