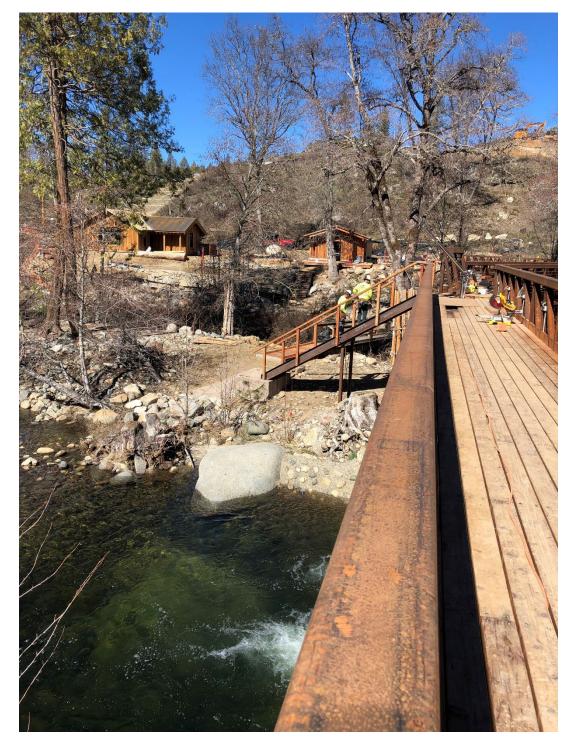

#### Berkeley Tuolumne Camp Construction Status and Photos

#### March 23, 2022

Current work at Camp includes:

- Accessible Pathways
- Shade Structures
- Playground
- Interior Finish Work at Dining Hall, Recreation Hall, Nature Center
- Planting
- Parking Lots





Island, Nature Center and Camp Managers Cabin from Pedestrian Bridge



Boardwalk to Recreation Hall, Dining Hall in Background

#### **Recreation Hall Interior**



# Playground, tent cabins in background





# Dining Hall from Pedestrian Bridge



# Dining Hall Eastern Deck

#### **Dining Hall Interior**



# Dining Hall from Green Chair Circle



# Amphitheater / Stage