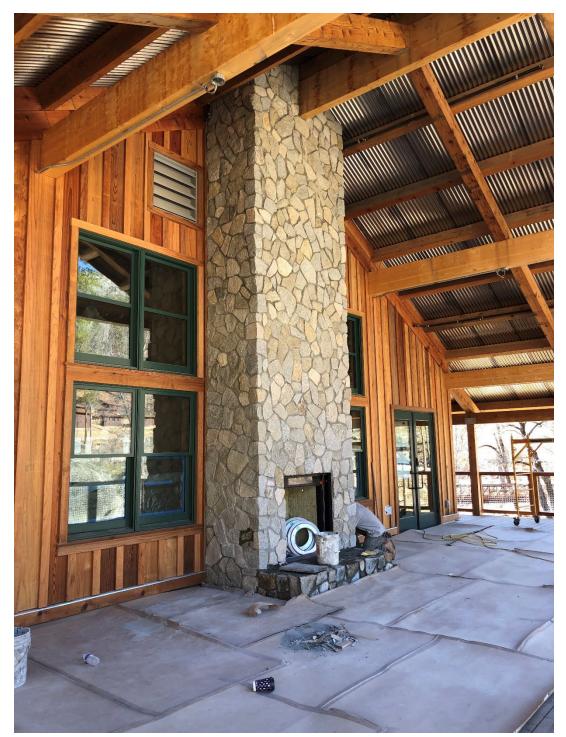

#### Berkeley Tuolumne Camp Construction Status and Photos

#### March 23, 2022

Current work at Camp includes:

- Accessible Pathways
- Shade Structures
- Playground
- Interior Finish Work at Dining Hall, Recreation Hall, Nature Center
- Planting
- Parking Lots





Island, Nature Center and Camp Managers Cabin from Pedestrian Bridge



Boardwalk to Recreation Hall, Dining Hall in Background

#### **Recreation Hall Interior**



# Playground, tent cabins in background





# Dining Hall from Pedestrian Bridge



# Dining Hall Eastern Deck

#### **Dining Hall Interior**



# Dining Hall from Green Chair Circle



# Amphitheater / Stage