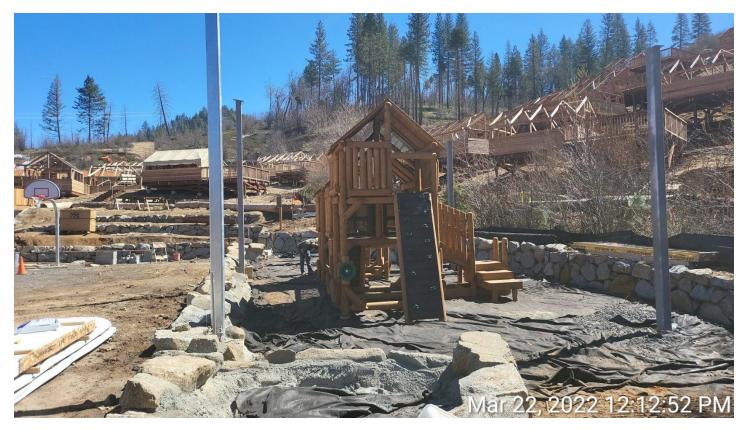

#### Berkeley Tuolumne Camp Construction Status and Photos

#### March 23, 2022

Current work at Camp includes:

- Accessible Pathways
- Shade Structures
- Playground
- Interior Finish Work at Dining Hall, Recreation Hall, Nature Center
- Planting
- Parking Lots





Island, Nature Center and Camp Managers Cabin from Pedestrian Bridge



Boardwalk to Recreation Hall, Dining Hall in Background

#### **Recreation Hall Interior**



# Playground, tent cabins in background





# Dining Hall from Pedestrian Bridge



# Dining Hall Eastern Deck

#### **Dining Hall Interior**



# Dining Hall from Green Chair Circle



# Amphitheater / Stage