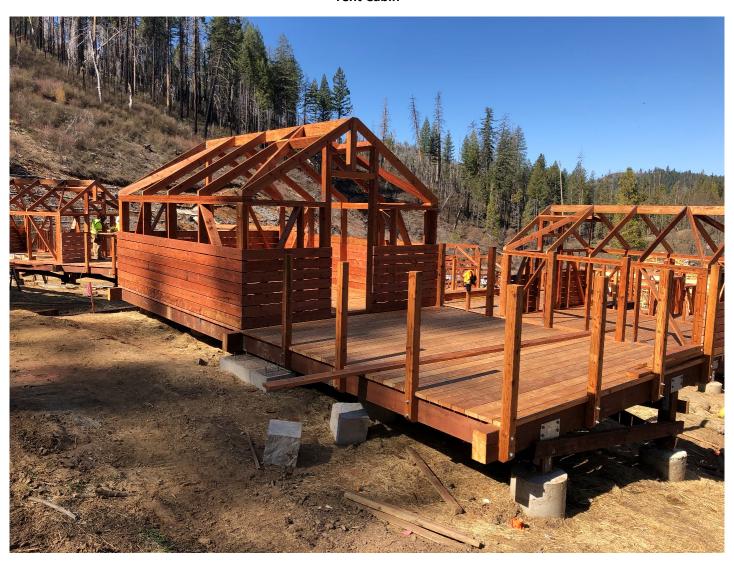

# **Berkeley Tuolumne Camp Construction Status and Photos**

### April 6, 2021

### Current work at Camp includes:

- Staff Cabin Interiors
- Dining Hall Framing
- Bridges
- Recreation Hall Deck, Interior and Roofing
- Tent Cabin Framing
- Kiddie Kamp & Restroom Framing



Looking towards Main Camp from Hardin Flat Road Bridge



Recreation Hall (Dining Hall framing on left)



# **More Recreation Hall**



**Recreation Hall from Dining Hall** 



Dining Hall from Recreation Hall



# **Dining Hall Interior**



**Dining Hall from Green Chair Circle** 



Kiddie Camp Framing (Dining Hall in background on right)



# **Tent Cabins**



# **Tent Cabin**



# Staff Camp