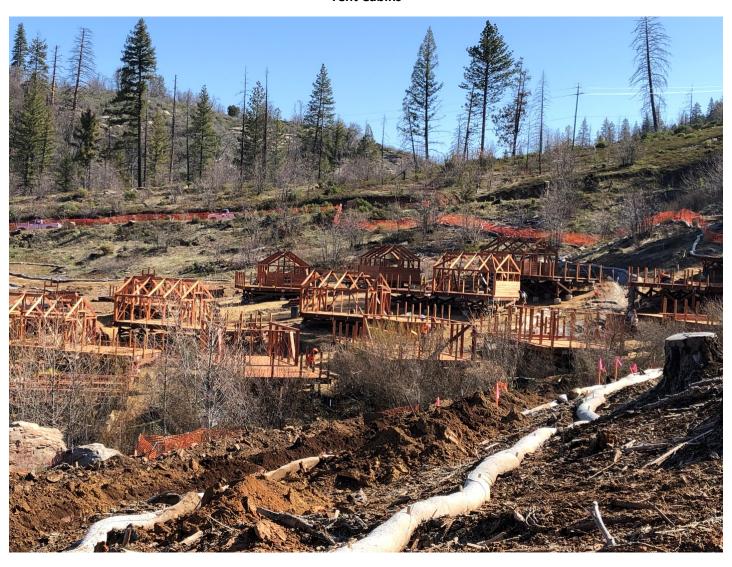

# **Berkeley Tuolumne Camp Construction Status and Photos**

### April 6, 2021

### Current work at Camp includes:

- Staff Cabin Interiors
- Dining Hall Framing
- Bridges
- Recreation Hall Deck, Interior and Roofing
- Tent Cabin Framing
- Kiddie Kamp & Restroom Framing



Looking towards Main Camp from Hardin Flat Road Bridge



Recreation Hall (Dining Hall framing on left)



# **More Recreation Hall**



**Recreation Hall from Dining Hall** 



Dining Hall from Recreation Hall



# **Dining Hall Interior**



**Dining Hall from Green Chair Circle** 



Kiddie Camp Framing (Dining Hall in background on right)



# **Tent Cabins**



# **Tent Cabin**



# Staff Camp