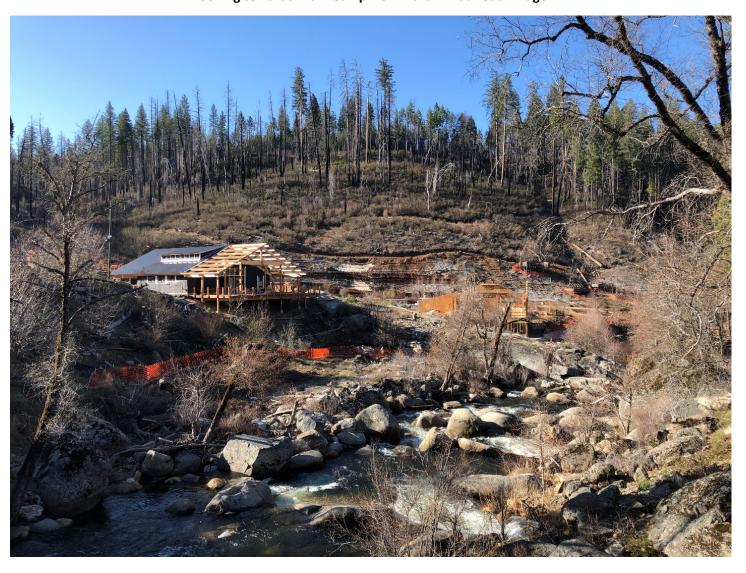

# **Berkeley Tuolumne Camp Construction Status and Photos**

### April 6, 2021

### Current work at Camp includes:

- Staff Cabin Interiors
- Dining Hall Framing
- Bridges
- Recreation Hall Deck, Interior and Roofing
- Tent Cabin Framing
- Kiddie Kamp & Restroom Framing



Looking towards Main Camp from Hardin Flat Road Bridge



Recreation Hall (Dining Hall framing on left)



# **More Recreation Hall**



**Recreation Hall from Dining Hall** 



Dining Hall from Recreation Hall



# **Dining Hall Interior**



**Dining Hall from Green Chair Circle** 



Kiddie Camp Framing (Dining Hall in background on right)



# **Tent Cabins**



# **Tent Cabin**



# Staff Camp