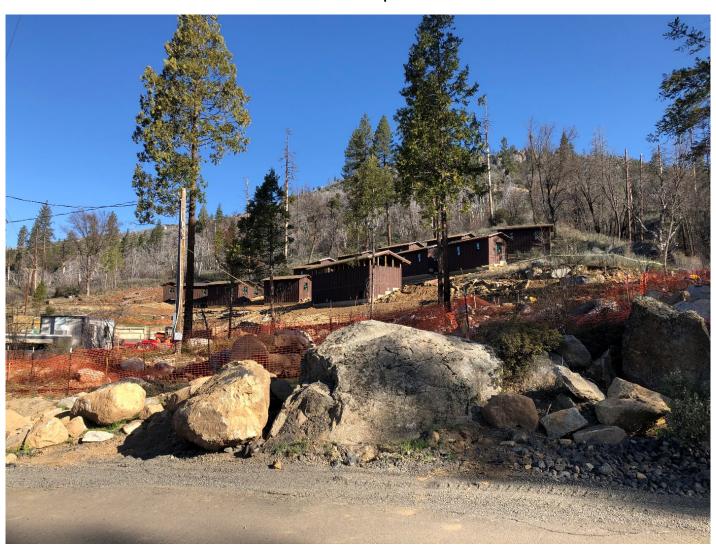

# **Berkeley Tuolumne Camp Construction Status and Photos**

### April 6, 2021

### Current work at Camp includes:

- Staff Cabin Interiors
- Dining Hall Framing
- Bridges
- Recreation Hall Deck, Interior and Roofing
- Tent Cabin Framing
- Kiddie Kamp & Restroom Framing



Looking towards Main Camp from Hardin Flat Road Bridge



Recreation Hall (Dining Hall framing on left)



# **More Recreation Hall**



**Recreation Hall from Dining Hall** 



Dining Hall from Recreation Hall



# **Dining Hall Interior**



**Dining Hall from Green Chair Circle** 



Kiddie Camp Framing (Dining Hall in background on right)



# **Tent Cabins**



# **Tent Cabin**



# Staff Camp