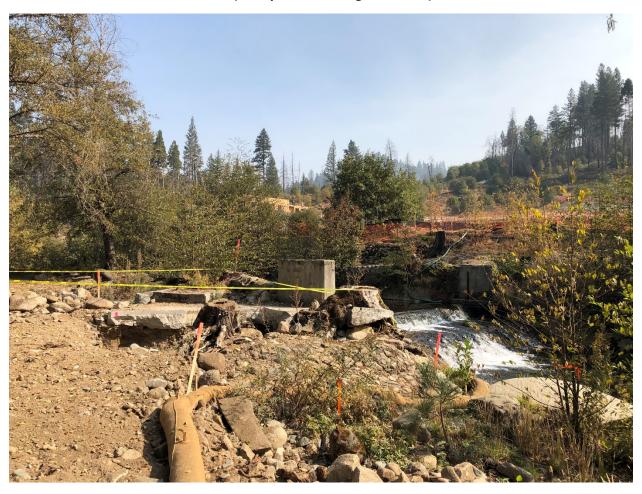

# Recreation Hall (barely visible through the trees) from Island

Staff Camp from Hardin Flat Road near entrance to new Parking Lot

**Preparing to Pour Concrete for Dining Hall Foundation** 