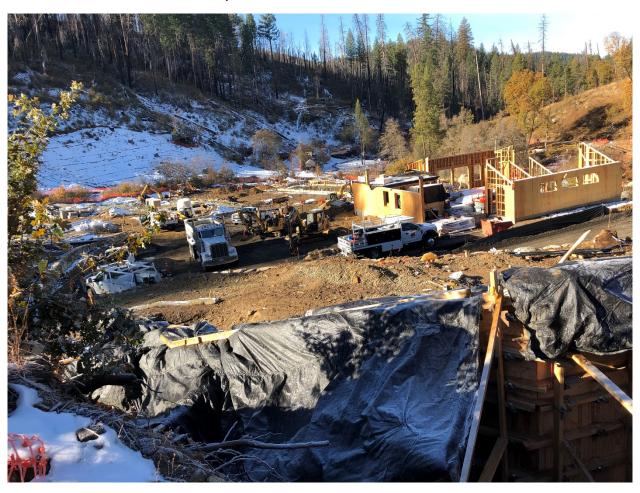

#### Berkeley Tuolumne Camp Construction Status and Photos

### November 13, 2020

### Current work at Camp includes:

- Staff Cabin Siding and Roofing
- Dining Hall Foundation
- Bridges
- Recreation Hall Framing and Roofing
- Tent Cabins



## Berkeley Camp in winter – Work Continues!



**Looking towards Main Camp from Hardin Flat Road Bridge** 



Main Camp / Recreation Hall from Hardin Flat Road



Main Camp from Hardin Flat Road



## **Recreation Hall**



### **More Recreation Hall**



# Recreation Hall (barely visible through the trees) from Island



Staff Camp from Hardin Flat Road near entrance to new Parking Lot



**Preparing to Pour Concrete for Dining Hall Foundation**