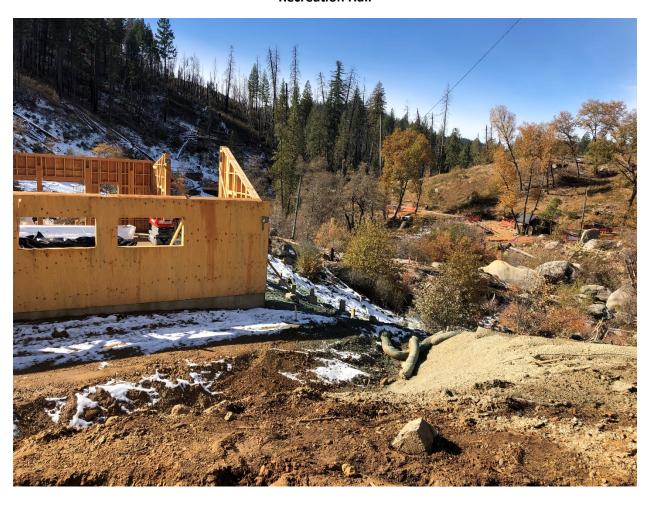

#### Berkeley Tuolumne Camp Construction Status and Photos

### November 13, 2020

### Current work at Camp includes:

- Staff Cabin Siding and Roofing
- Dining Hall Foundation
- Bridges
- Recreation Hall Framing and Roofing
- Tent Cabins



## Berkeley Camp in winter – Work Continues!



**Looking towards Main Camp from Hardin Flat Road Bridge** 



Main Camp / Recreation Hall from Hardin Flat Road



Main Camp from Hardin Flat Road



## **Recreation Hall**



### **More Recreation Hall**



# Recreation Hall (barely visible through the trees) from Island



Staff Camp from Hardin Flat Road near entrance to new Parking Lot



**Preparing to Pour Concrete for Dining Hall Foundation**