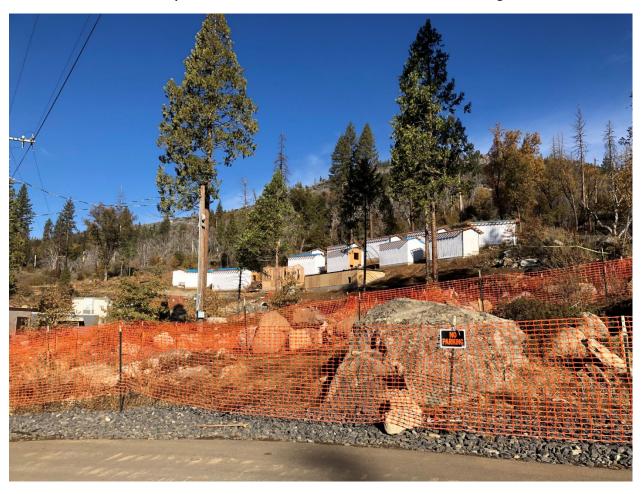

## Berkeley Camp in winter – Work Continues!

**Looking towards Main Camp from Hardin Flat Road Bridge** 

Main Camp / Recreation Hall from Hardin Flat Road

Main Camp from Hardin Flat Road