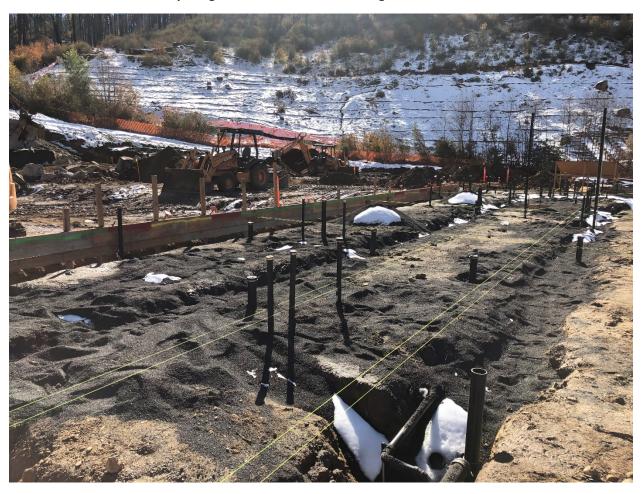

# Recreation Hall (barely visible through the trees) from Island

Staff Camp from Hardin Flat Road near entrance to new Parking Lot

**Preparing to Pour Concrete for Dining Hall Foundation** 