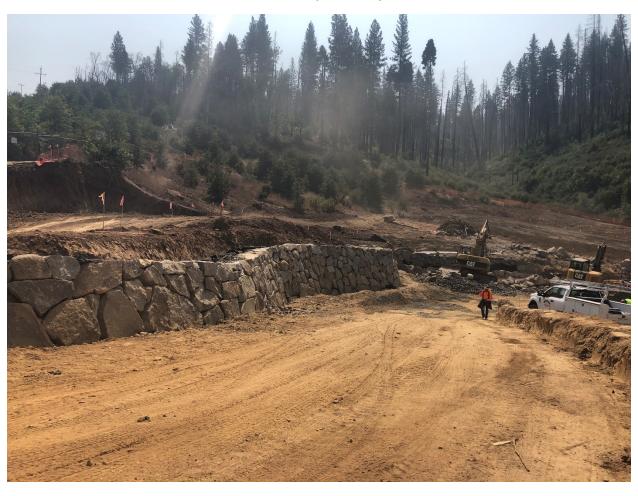

#### Current work at Camp includes:

- Building Staff Cabins
- Installing underground utilities
- Building rock retaining walls
- Recreation Hall Foundation

Looking towards Main Camp from Hardin Flat Road Bridge