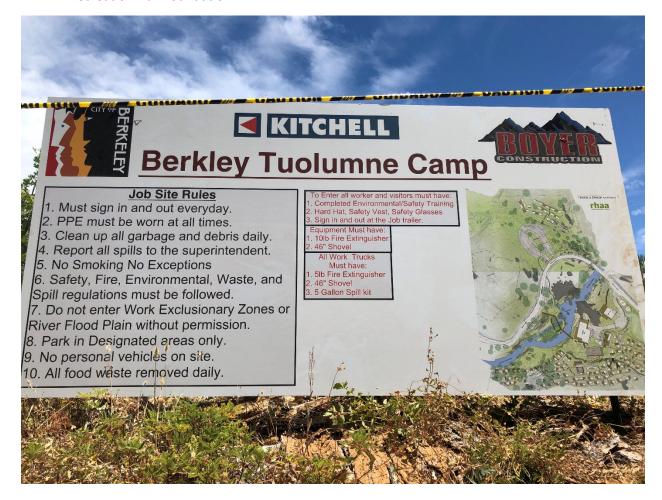

### Please do not try to visit Camp at this time!

All of Camp is an active and controlled construction site, you will **not** be allowed to enter the area.

Time spent managing visitors is time taken away from building – help us remain on schedule!

#### Current work at Camp includes:

- Building Staff Cabins
- Installing underground utilities
- Building rock retaining walls
- Recreation Hall Foundation

Looking towards Main Camp from Hardin Flat Road Bridge