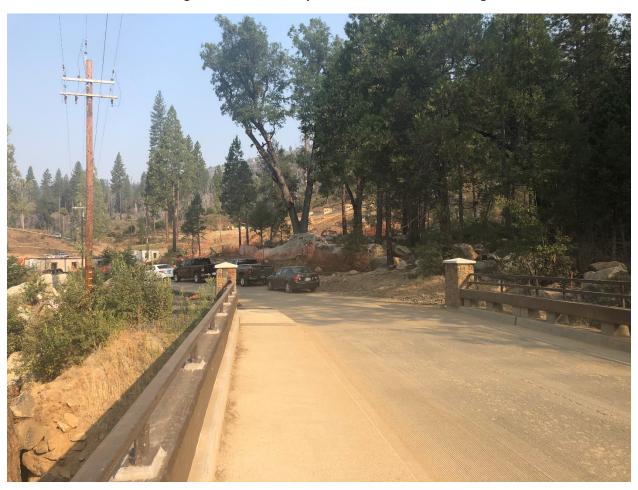

**Looking towards Staff Camp from Hardin Flat Road Bridge** 

Staff Camp from Hardin Flat Road at entrance to new Parking Lot