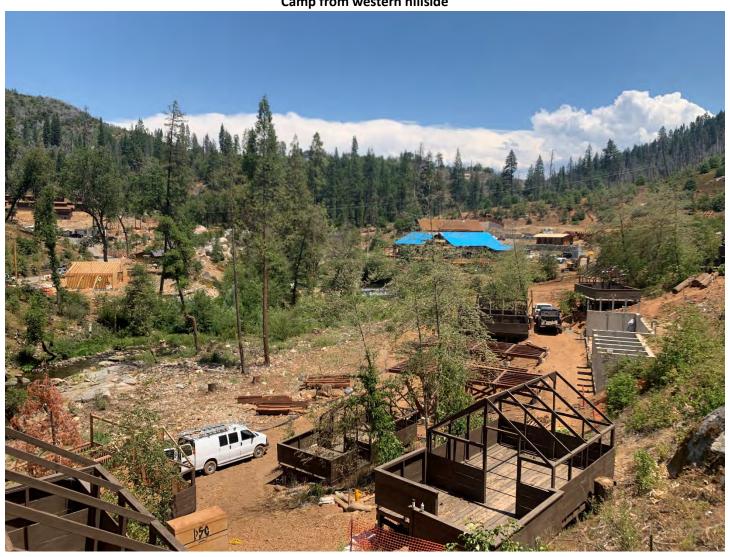

Camp from western hillside

Looking towards Main Camp from Hardin Flat Road Bridge