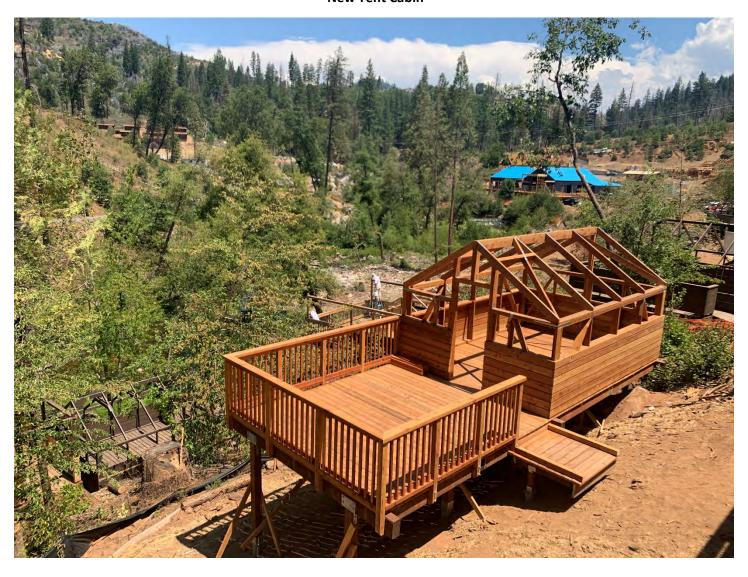

#### **Berkeley Tuolumne Camp Construction Status and Photos**

#### August 19, 2021

### Current work at Camp includes:

- Staff Cabin Pathways
- Dining Hall Roofing, Siding and Decks
- Bridges and Pathways
- Recreation Hall Interior
- Tent Cabin Framing
- Kiddie Kamp & Restroom Siding and Interiors



Camp from western hillside



Looking towards Main Camp from Hardin Flat Road Bridge



### **Recreation Hall**



#### **Recreation Hall Interior**



**Recreation Hall from Dining Hall Deck** 



# Recreation Hall Deck, Dining Hall beyond



# **Dining Hall Interior**



**Dining Hall from Green Chair Circle** 



Camp Manager's Cabin



#### **New Tent Cabin**



## Staff Camp