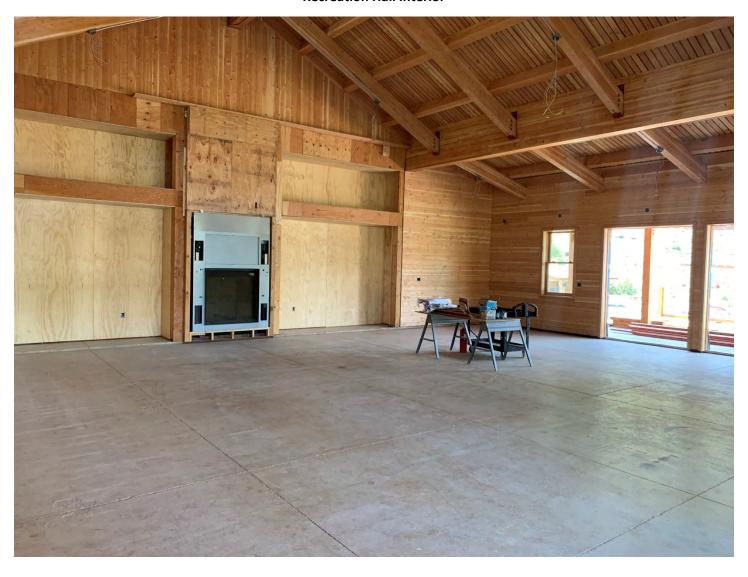

#### **Berkeley Tuolumne Camp Construction Status and Photos**

#### August 19, 2021

### Current work at Camp includes:

- Staff Cabin Pathways
- Dining Hall Roofing, Siding and Decks
- Bridges and Pathways
- Recreation Hall Interior
- Tent Cabin Framing
- Kiddie Kamp & Restroom Siding and Interiors



Camp from western hillside



Looking towards Main Camp from Hardin Flat Road Bridge



### **Recreation Hall**



#### **Recreation Hall Interior**



**Recreation Hall from Dining Hall Deck** 



# Recreation Hall Deck, Dining Hall beyond



# **Dining Hall Interior**



**Dining Hall from Green Chair Circle** 



Camp Manager's Cabin



#### **New Tent Cabin**



## Staff Camp