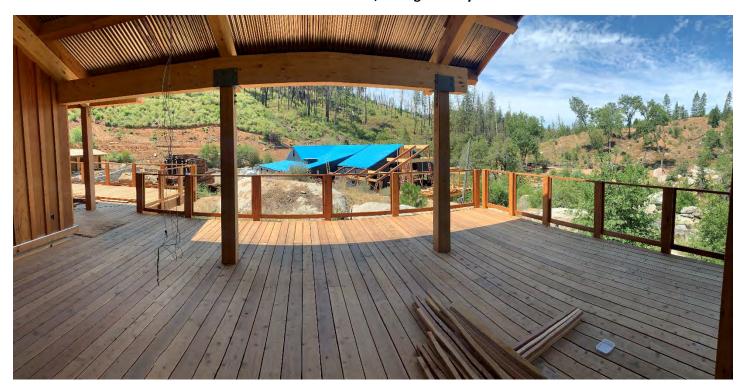

#### **Berkeley Tuolumne Camp Construction Status and Photos**

#### August 19, 2021

### Current work at Camp includes:

- Staff Cabin Pathways
- Dining Hall Roofing, Siding and Decks
- Bridges and Pathways
- Recreation Hall Interior
- Tent Cabin Framing
- Kiddie Kamp & Restroom Siding and Interiors



Camp from western hillside



Looking towards Main Camp from Hardin Flat Road Bridge



### **Recreation Hall**



#### **Recreation Hall Interior**



**Recreation Hall from Dining Hall Deck** 



# Recreation Hall Deck, Dining Hall beyond



# **Dining Hall Interior**



**Dining Hall from Green Chair Circle** 



Camp Manager's Cabin



#### **New Tent Cabin**



## Staff Camp