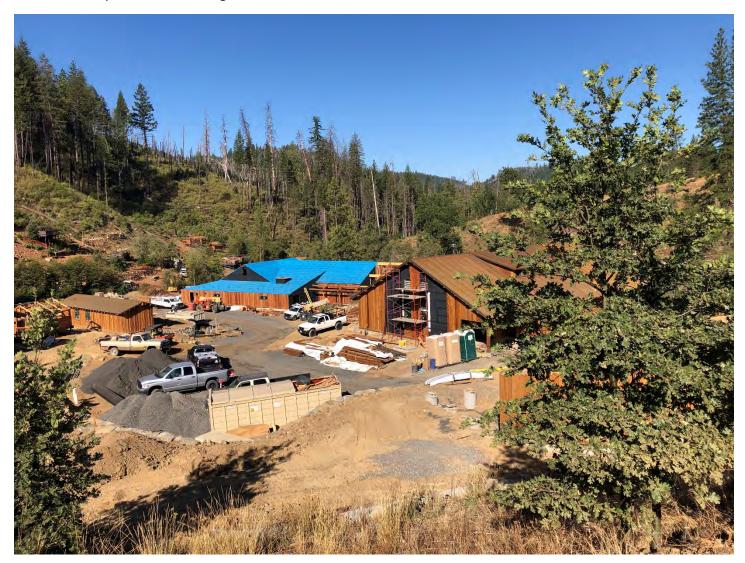

### Current work at Camp includes:

- Staff Cabin Pathways
- Dining Hall Roofing, Siding and Decks
- Bridges and Pathways
- Recreation Hall Interior
- Tent Cabin Framing
- Kiddie Kamp & Restroom Siding and Interiors

Camp from western hillside

Looking towards Main Camp from Hardin Flat Road Bridge