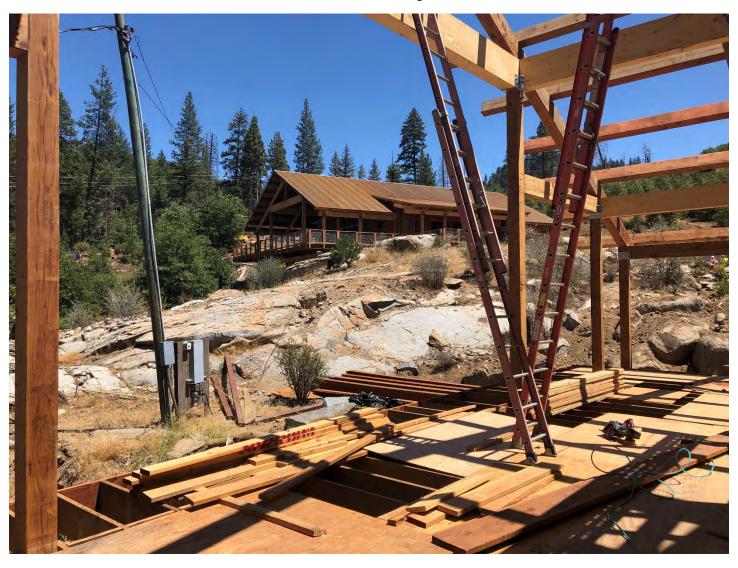

Camp from western hillside

Looking towards Main Camp from Hardin Flat Road Bridge