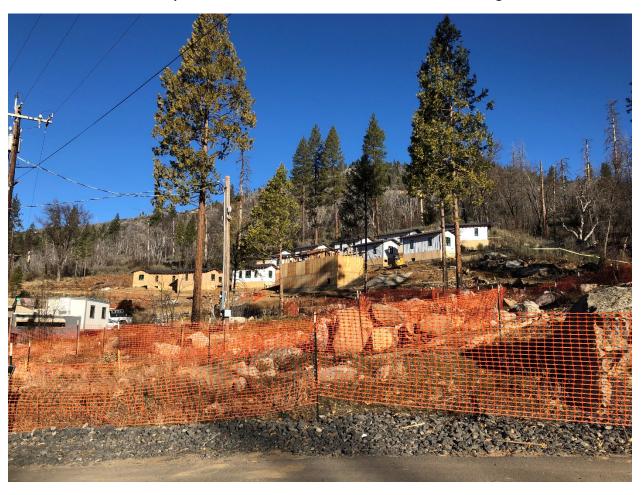

#### Berkeley Tuolumne Camp Construction Status and Photos

#### February 1 2021

Current work at Camp includes:

- Staff Cabin Interiors & Exterior Siding
- Dining Hall Framing
- Bridges
- Recreation Hall Deck, Interior and Roofing
- Tent Cabins
- Kiddie Kamp & Restroom Foundations





Looking towards Main Camp from Hardin Flat Road Bridge

## **Tent Cabin Foundations**



## **Recreation Hall**



## **More Recreation Hall**



**Recreation Hall Interior** 



#### **Recreation Hall Deck**



# Staff Camp from Main Camp





Staff Camp from Hardin Flat Road near entrance to new Parking Lot

# **Dining Hall Foundation**