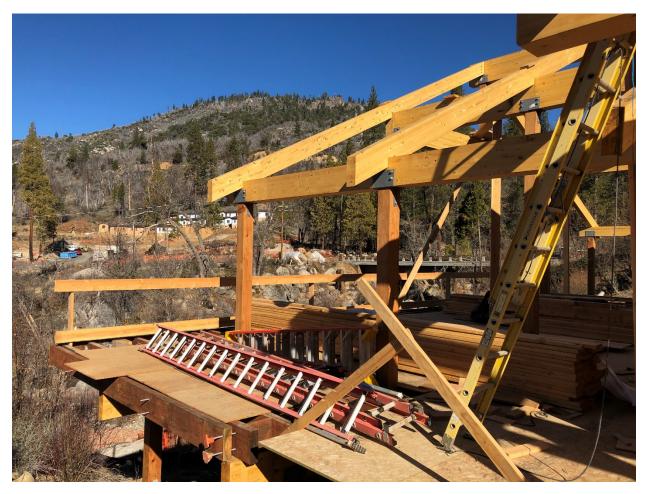

#### Berkeley Tuolumne Camp Construction Status and Photos

#### February 1 2021

Current work at Camp includes:

- Staff Cabin Interiors & Exterior Siding
- Dining Hall Framing
- Bridges
- Recreation Hall Deck, Interior and Roofing
- Tent Cabins
- Kiddie Kamp & Restroom Foundations





Looking towards Main Camp from Hardin Flat Road Bridge

## **Tent Cabin Foundations**



## **Recreation Hall**



## **More Recreation Hall**



**Recreation Hall Interior** 



#### **Recreation Hall Deck**



# Staff Camp from Main Camp





Staff Camp from Hardin Flat Road near entrance to new Parking Lot

# **Dining Hall Foundation**