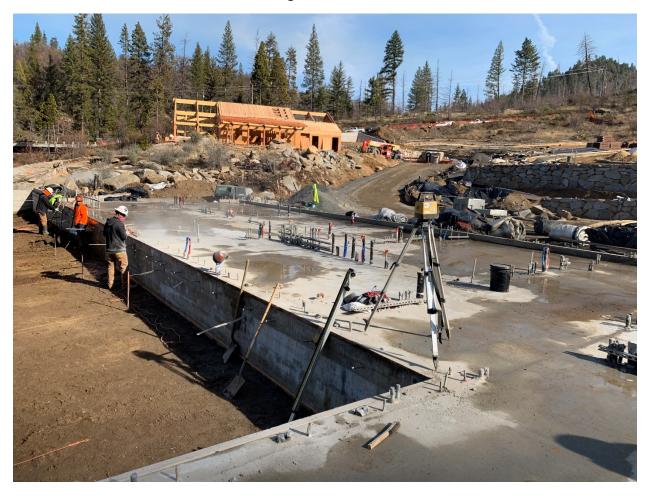

#### Berkeley Tuolumne Camp Construction Status and Photos

#### February 1 2021

Current work at Camp includes:

- Staff Cabin Interiors & Exterior Siding
- Dining Hall Framing
- Bridges
- Recreation Hall Deck, Interior and Roofing
- Tent Cabins
- Kiddie Kamp & Restroom Foundations





Looking towards Main Camp from Hardin Flat Road Bridge

## **Tent Cabin Foundations**



## **Recreation Hall**



## **More Recreation Hall**



**Recreation Hall Interior** 



#### **Recreation Hall Deck**



# Staff Camp from Main Camp





Staff Camp from Hardin Flat Road near entrance to new Parking Lot

# **Dining Hall Foundation**