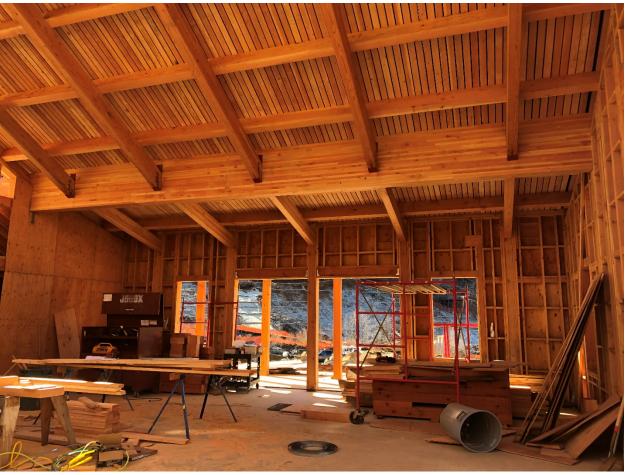

#### Berkeley Tuolumne Camp Construction Status and Photos

#### February 1 2021

Current work at Camp includes:

- Staff Cabin Interiors & Exterior Siding
- Dining Hall Framing
- Bridges
- Recreation Hall Deck, Interior and Roofing
- Tent Cabins
- Kiddie Kamp & Restroom Foundations





Looking towards Main Camp from Hardin Flat Road Bridge

## **Tent Cabin Foundations**



## **Recreation Hall**



## **More Recreation Hall**



**Recreation Hall Interior** 



#### **Recreation Hall Deck**



# Staff Camp from Main Camp





Staff Camp from Hardin Flat Road near entrance to new Parking Lot

# **Dining Hall Foundation**