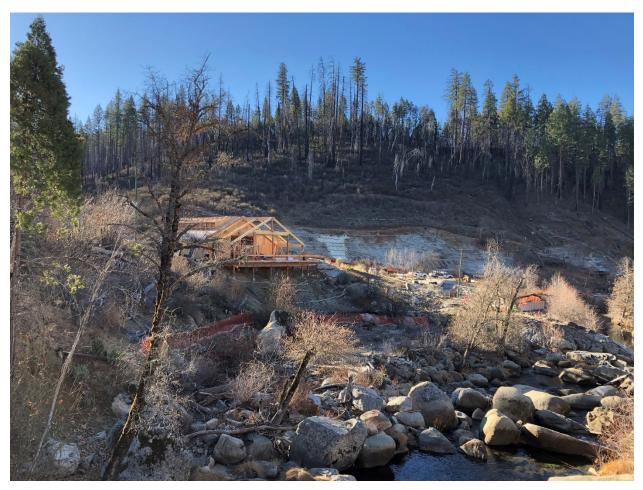

#### Berkeley Tuolumne Camp Construction Status and Photos

#### February 1 2021

Current work at Camp includes:

- Staff Cabin Interiors & Exterior Siding
- Dining Hall Framing
- Bridges
- Recreation Hall Deck, Interior and Roofing
- Tent Cabins
- Kiddie Kamp & Restroom Foundations





Looking towards Main Camp from Hardin Flat Road Bridge

## **Tent Cabin Foundations**



## **Recreation Hall**



## **More Recreation Hall**



**Recreation Hall Interior** 



#### **Recreation Hall Deck**



# Staff Camp from Main Camp





Staff Camp from Hardin Flat Road near entrance to new Parking Lot

# **Dining Hall Foundation**