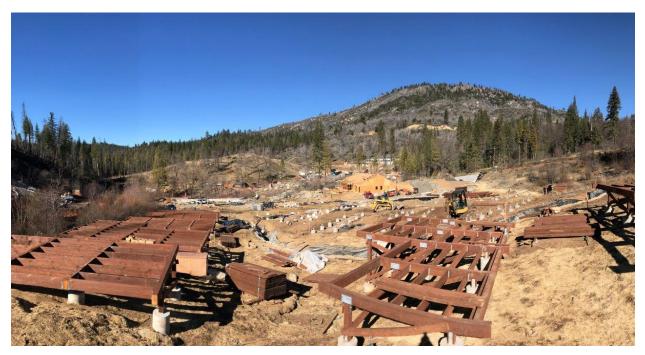

#### Berkeley Tuolumne Camp Construction Status and Photos

#### February 1 2021

Current work at Camp includes:

- Staff Cabin Interiors & Exterior Siding
- Dining Hall Framing
- Bridges
- Recreation Hall Deck, Interior and Roofing
- Tent Cabins
- Kiddie Kamp & Restroom Foundations





Looking towards Main Camp from Hardin Flat Road Bridge

## **Tent Cabin Foundations**



## **Recreation Hall**



## **More Recreation Hall**



**Recreation Hall Interior** 



#### **Recreation Hall Deck**



# Staff Camp from Main Camp





Staff Camp from Hardin Flat Road near entrance to new Parking Lot

# **Dining Hall Foundation**