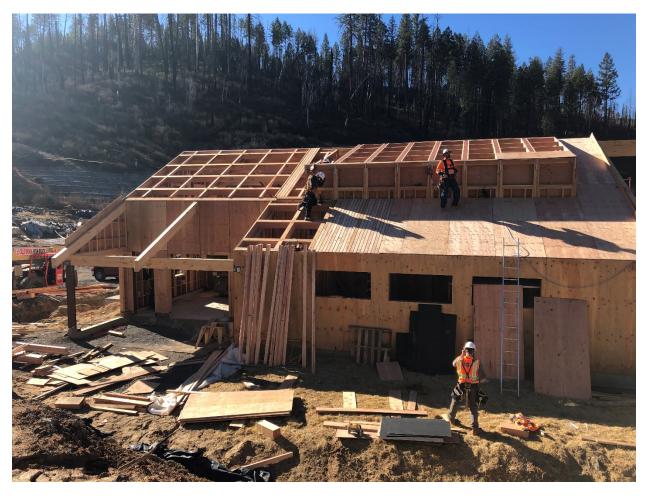

#### Berkeley Tuolumne Camp Construction Status and Photos

#### February 1 2021

Current work at Camp includes:

- Staff Cabin Interiors & Exterior Siding
- Dining Hall Framing
- Bridges
- Recreation Hall Deck, Interior and Roofing
- Tent Cabins
- Kiddie Kamp & Restroom Foundations





Looking towards Main Camp from Hardin Flat Road Bridge

## **Tent Cabin Foundations**



## **Recreation Hall**



## **More Recreation Hall**



**Recreation Hall Interior** 



#### **Recreation Hall Deck**



# Staff Camp from Main Camp





Staff Camp from Hardin Flat Road near entrance to new Parking Lot

# **Dining Hall Foundation**